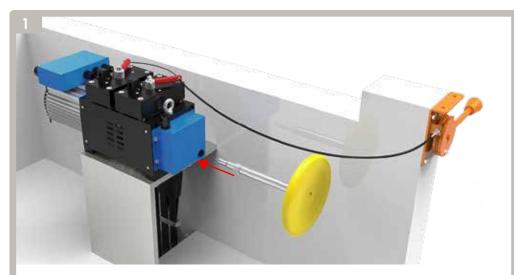

### **Hand Wheel Installation**

Step 1: put the hand wheel into machine, until the gear of hand wheel and machine completely in mesh.