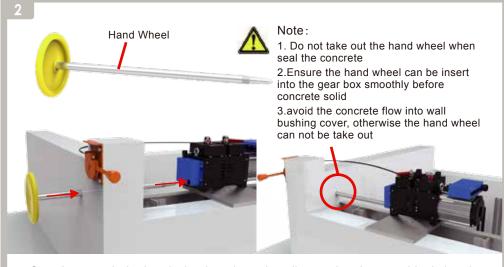

Step 2: a. push the hand wheel go through wall, complete into machine's hand wheel install hole, adjust the bushing cover position through wall.
b. seal the wall hole by concrete. During the sealing process, repeat push & take out hand wheel, to ensure it smooth installation. Finally push the enter plug into machine.

# Keep wall bushing cover inse the wall hole

Step 3: after the concrete solidification, take out the hand wheel.

Step 4: In using, put the hand wheel into bushing cover, until the gear of hand wheel and machine completely in mesh. First, hold the hand wheel tightly, another person release the break. Then could clockwise or counter-clockwise the hand whee, I operate the hand wheel to adjust machine.