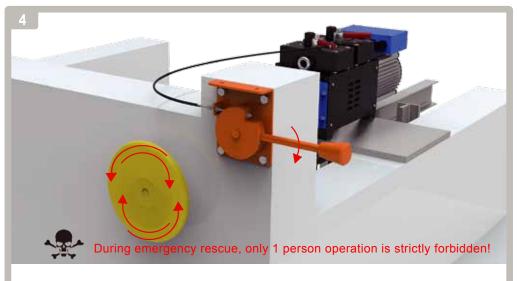

# Keep wall bushing cover inse the wall hole

Step 3: after the concrete solidification, take out the hand wheel.

Step 4: In using, put the hand wheel into bushing cover, until the gear of hand wheel and machine completely in mesh. First, hold the hand wheel tightly, another person release the break. Then could clockwise or counter-clockwise the hand whee, I operate the hand wheel to adjust machine.