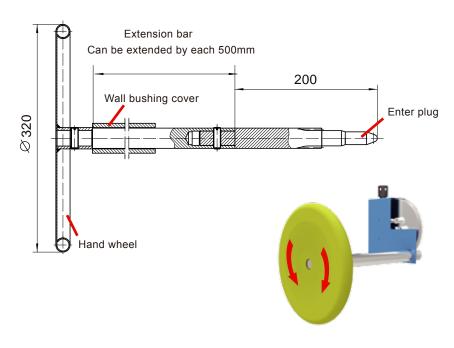

### Hand Wheel XP-H11205

| NO | Part No.  | Machine center height (mm) | Extension bar length (mm) |
|----|-----------|----------------------------|---------------------------|
| 1  | XP-H11200 | 112                        | /                         |
| 2  | XP-H11205 | 112                        | 50                        |
| 3  | XP-H11210 | 112                        | 100                       |
| 4  | XP-H13200 | 132                        | /                         |
| 5  | XP-H13205 | 132                        | 50                        |
| 6  | XP-H13210 | 132                        | 100                       |

## **Hand Wheel Mrl Installation**

Step 1: after machine installation, make hole on the wall side according to hand wheel install position, the hole on the wall should larger than outer diameter of wall bushing cover(bushing cover dia 42mm).