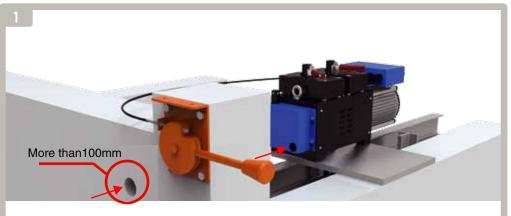

## **Hand Wheel Mrl Installation**

Step 1: after machine installation, make hole on the wall side according to hand wheel install position, the hole on the wall should larger than outer diameter of wall bushing cover(bushing cover dia 42mm).