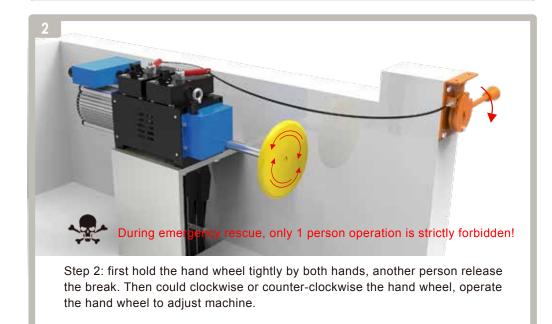

# Keep wall bushing cover inse the wall hole

Step 3: after the concrete solidification, take out the hand wheel.

Step 4: In using, put the hand wheel into bushing cover, until the gear of hand wheel and machine completely in mesh. First, hold the hand wheel tightly, another person release the break. Then could clockwise or counter-clockwise the hand whee, I operate the hand wheel to adjust machine.