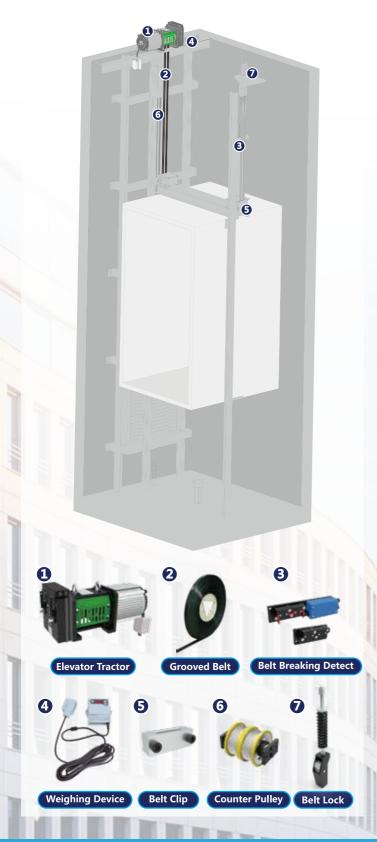

**GUDA BELT** TRACTION SOLUTION

• Hi-efficiency gearless PM motor traction machines, optimized motor design, high efficiency of power conversion, suitable for light lift car.

• Machine-Room-Less, 20% savings in well area. Required top head room and bottom pit depth will be greatly reduced.

• Small-diameter sheave, compact structure and reasonable layout.

• Smooth operation and low noise with composite belts.

• Environment-friendly and low maintenance.

• Patent self-owned, CE certified, conform to EN 81-20/50 directive.

• We provide perfect elevator solutions for sloping roof building and other distinctive buildings.

Capacity: 400kgs – 2000kgs Speed: 0.4 – 2.0 m/s Input voltage: 1/220V or 3/380V Suspension: 2:1 Max.static load: 5000kgs

Laure

Hi-strength TPU cladded cable Single bending lifetime≥10,000,000 times Minimum breaking force 43000N Traction Media Size: 31mm Width x 4mm Height

35 Kallang Pudding Road, #03-07 Tong Lee Building Block A, Singapore 349314. E-mail: enquiry@newlift.asia projects@newlift.asia